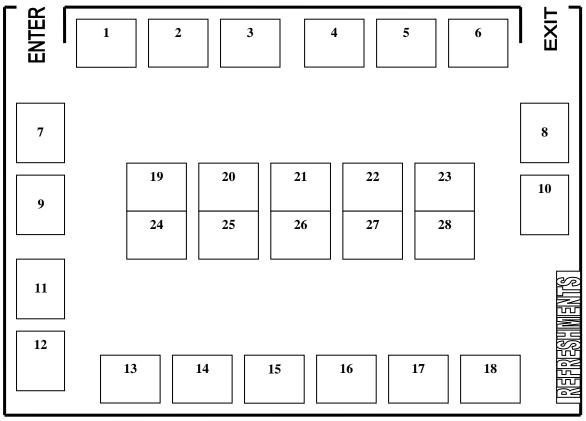

## CALIFORNIA STATE POLYTECHNIC UNIVERSITY - KELLOGG WEST

SET-UP TIME: Tuesday.......AFTER 6:00 AM UNTIL 10:00 AM EXHIBIT TIME: Tuesday......AFTER 10:00 AM UNTIL 4:30 PM

Wednesday...... 9:00 AM UNTIL 6:00 PM

TEAR DOWN: Wednesday ........... 6:00 PM AFTER SOCIAL HOUR, NO LATER THAN 8:00 PM

TEAR DOWN MUST BE COMPLETED BY 8:00 PM Wednesday

TABLE SIZE: (2) 24" x 60" TABLES, TOTAL DISPLAY AREA OF 48" X 60" NOTICE: DISPLAYS OVER 6' (72") IN WIDTH WILL NOT BE ACCOMMODATED

\*\*\*110 VOLT POWER IS AVAILABLE ONLY ALONG THE WALLS, BRING YOUR OWN EXTENSION CORD\*\*\*
Exhibitors may set-up anytime Tuesday from 6:00 AM – 10:00 AM.

Tear down may begin 6:00 PM Wednesday, after the Social Hour and must be completed no later than 8:00 PM that evening.

<sup>\*</sup>Exhibits layout subject to change, but be assured that we will do our best to accommodate each and every one exhibiting at WSCS at Cal Poly, Kellogg West, Pomona.